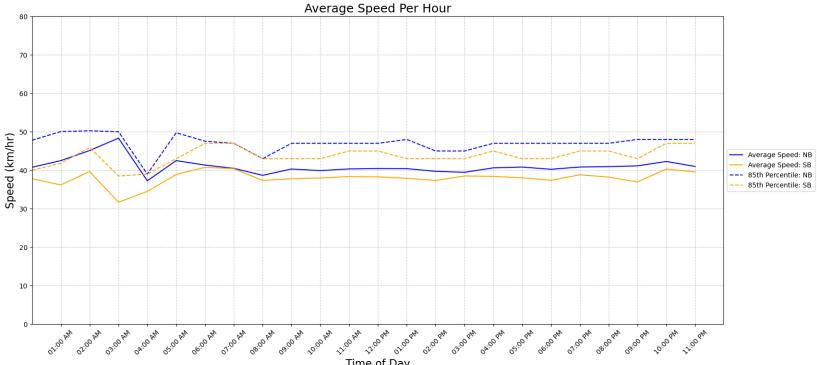

#### **Vehicle Speed Summary**

Station ID: C0039-02 Location: Larchwood Dr Between Blair Ave And Feltham Rd Dates: 2024-02-25 To 2024-03-02

| Bin Number    | 1    | 2     | 3     | 4     | 5     | 6     | 7     | 8     | 9     | 10    | 11    | 12    | 13    | 14      |
|---------------|------|-------|-------|-------|-------|-------|-------|-------|-------|-------|-------|-------|-------|---------|
| Bin Speeds    | 1-20 | 21-25 | 26-30 | 31-35 | 36-40 | 41-45 | 46-50 | 51-55 | 56-60 | 61-65 | 66-70 | 71-80 | 81-90 | 91-9999 |
| Count Total   | 75   | 129   | 399   | 2497  | 3566  | 1740  | 1115  | 235   | 46    | 7     | 5     | 2     | 0     | 0       |
| Percent Total | 1%   | 1%    | 4%    | 25%   | 36%   | 18%   | 11%   | 2%    | 0%    | 0%    | 0%    | 0%    | 0%    | 0%      |

| Movements | Average Speed | 85th Percentile Speed | 95th Percentile Speed |
|-----------|---------------|-----------------------|-----------------------|
| NB        | 40 km/h       | 47 km/h               | 50 km/h               |
| SB        | 38 km/h       | 43 km/h               | 48 km/h               |
| Combined  | 39 km/h       | 45 km/h               | 48 km/h               |